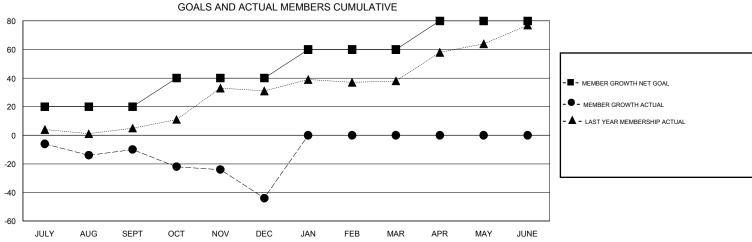

## MONTHLY MEMBERSHIP PROGRESS REPORT

## District 5M 10

GMT: LOCATION MINNESOTA GMT CA







| DROPPED CLUBS: 0  DROPPED MEMBERS |          | 24 CLUBS OF 46 ADDED 1 OR MORE<br>NEW MEMBERS | GENDER DISTR<br>MALE<br>FEMALE  | 697 (56.62%)<br>534 (43.38%) |     |
|-----------------------------------|----------|-----------------------------------------------|---------------------------------|------------------------------|-----|
| DECEASED                          | 9        |                                               | TOTAL FAMILY UNIT MEMBERS       |                              | 308 |
| CLUB CANCELLED OTHER              | 0<br>115 | CLICK HERE FOR CUMULATIVE  MEMBERSHIP DATA    | FAMILY MEMBERS PAYING HALF DUES |                              | 156 |
| TOTAL                             | 124      |                                               |