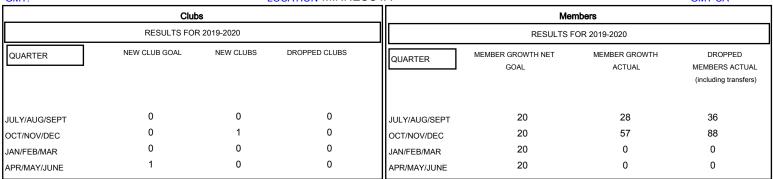

## MONTHLY MEMBERSHIP PROGRESS REPORT

## District 5M 10

GMT: LOCATION MINNESOTA GMT CA







| DROPPED CLUBS: 0  DROPPED MEMBERS |          | 24 CLUBS OF 46 ADDED 1 OR MORE<br>NEW MEMBERS | GENDER DISTR<br>MALE<br>FEMALE  | 697 (56.62%)<br>534 (43.38%) |     |
|-----------------------------------|----------|-----------------------------------------------|---------------------------------|------------------------------|-----|
| DECEASED                          | 9        |                                               | TOTAL FAMILY UNIT MEMBERS       |                              | 308 |
| CLUB CANCELLED OTHER              | 0<br>115 | CLICK HERE FOR CUMULATIVE  MEMBERSHIP DATA    | FAMILY MEMBERS PAYING HALF DUES |                              | 156 |
| TOTAL                             | 124      |                                               |